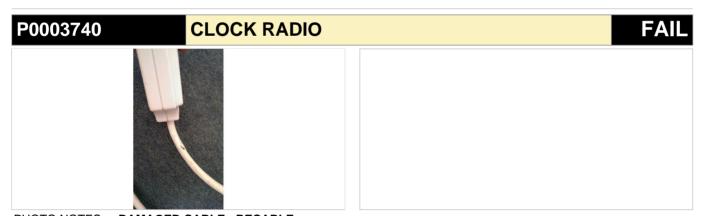

## PAT Report Photos For all Sites and Locations

PAT TESTER DETAILS

Serial Number Make and Model Certificate Number Calibration Due Date

PHOTO NOTES: DAMAGED CABLE - RECABLE

| FUSE 1                     | CLASS                     | II |  | ; | SOCKET                            |  | PLUG |  | FLEX |     | BODY   |     | SWITCH |  |
|----------------------------|---------------------------|----|--|---|-----------------------------------|--|------|--|------|-----|--------|-----|--------|--|
| SUITABLE FOR CONTINUED USE |                           |    |  |   | SUITABLE FOR ENVIRONMENT          |  |      |  |      |     |        |     |        |  |
| VISUAL TI                  | VISUAL TEST DATE 01/01/80 |    |  |   | COMBINED INSPECTION AND TEST DATE |  |      |  |      |     |        | 29/ | 12/12  |  |
| RETES                      | T PERIOD                  | 0  |  |   |                                   |  |      |  | RET  | EST | PERIOD | 1   |        |  |

DAMAGED FLEX - REWIRE WITH NEW FLEX OR DISCARD